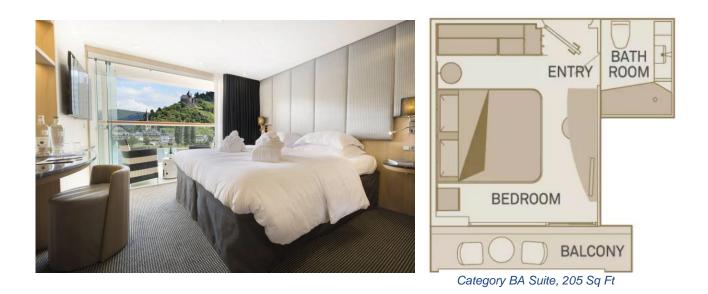

\*A few Balcony Suites available from \$5745 per person (p/p) includes up to \$1200 air allowance, port charges and deposit protection plan. Without air, priced from \$4545p/p.

Individual pre and/or post cruise extensions can be arranged exclusively for you. Call or E-mail Joy at Full Score Travel today!

core Orchestrating arrangements for You.

Call 360-457-9306 Info@FullScoreTravel.com

\$500 pp non-refundable deposit required at time of booking. Fares include economy air from 20 US airports, pp in US Dollars based on double occupancy including port charges. Final payment is due February 1, 2022. Offers may not be combined with other promotions. Other restrictions apply, ask for details. All itineraries, programs and policies are subject to change. Completed Covid vaccinations and Trip protection/travel insurance is required of all passengers in this group and is not included in the Scenic Cruise Price. Price shown is for a BA Balcony and subject to availability. Travel Insurance is available through Full Score Travel.