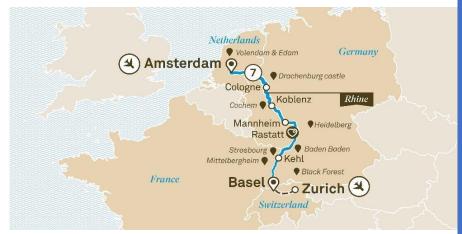

## 8 Day Cruise May 25-June 1, 2022

Join us next summer with Scenic! The secret to a Scenic river cruise is simple – everything's included. From the moment you step onboard your luxurious Scenic 'Space-Ship' you'll rarely, if ever, need to dip into your wallet to pay for anything.